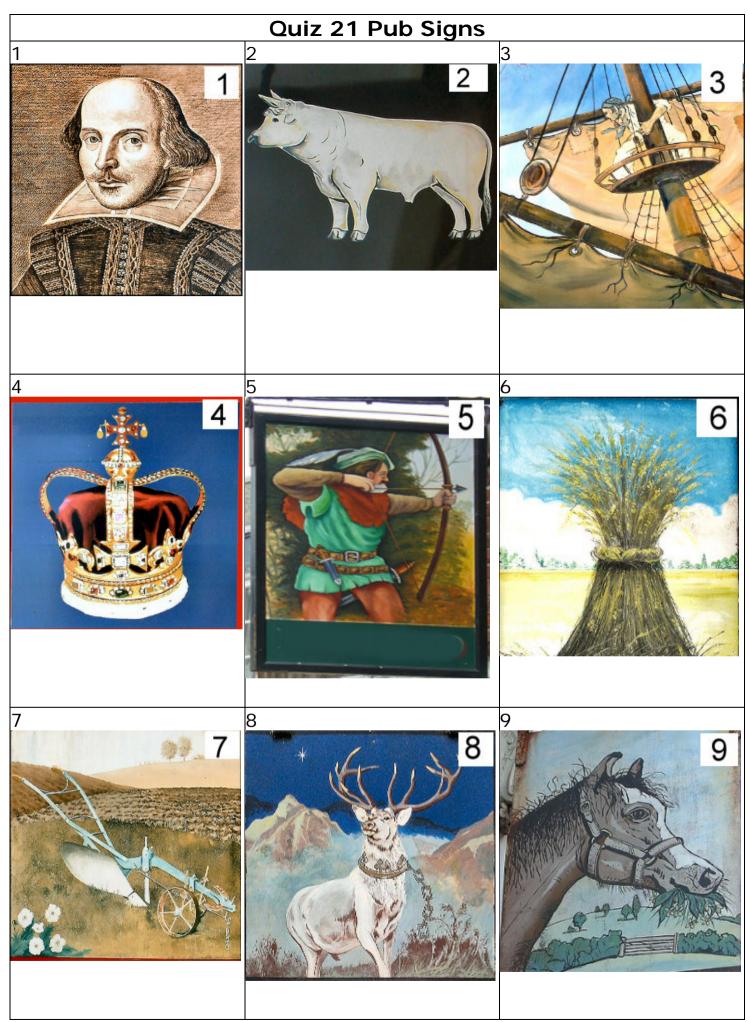

## QUIZ 21 Answer Sheet

| Tea                 | Team Name |                       |  |  |  |  |
|---------------------|-----------|-----------------------|--|--|--|--|
| Pictures            |           |                       |  |  |  |  |
| 1                   |           | 6                     |  |  |  |  |
| 2                   |           | 7                     |  |  |  |  |
| 3                   |           | 8                     |  |  |  |  |
| 4                   |           | 9                     |  |  |  |  |
| 5                   |           |                       |  |  |  |  |
| History & Geography |           |                       |  |  |  |  |
| 1                   |           |                       |  |  |  |  |
| 2                   |           |                       |  |  |  |  |
| 3                   |           |                       |  |  |  |  |
| 4                   |           |                       |  |  |  |  |
|                     |           | Science & Nature      |  |  |  |  |
| 5                   |           |                       |  |  |  |  |
| 6                   |           |                       |  |  |  |  |
| 7                   |           |                       |  |  |  |  |
| 8                   |           |                       |  |  |  |  |
|                     |           | Language & Literature |  |  |  |  |
| 9                   |           |                       |  |  |  |  |
| 10                  |           |                       |  |  |  |  |
| 11                  |           |                       |  |  |  |  |
| 12                  |           |                       |  |  |  |  |
| Mathematics         |           |                       |  |  |  |  |
| 13                  |           |                       |  |  |  |  |
| 14                  |           |                       |  |  |  |  |
| 15                  |           |                       |  |  |  |  |
| 16                  |           |                       |  |  |  |  |